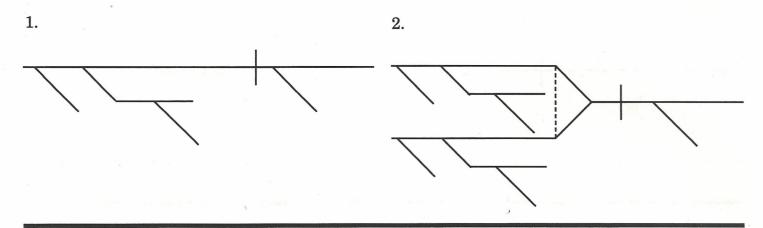

#### **REVIEW EXERCISE 2**

Create sentences to fit these diagrams. Then write each one on the correct diagram.