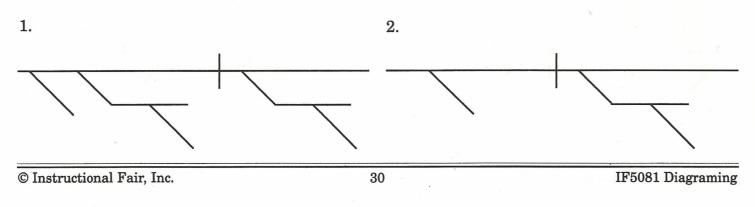

## **REVIEW EXERCISE 2**

Create sentences to fit these diagrams. Then write each one on the correct diagram.

- 4. The processor inside the computer failed.
- 5. The old car without air conditioning sizzled.